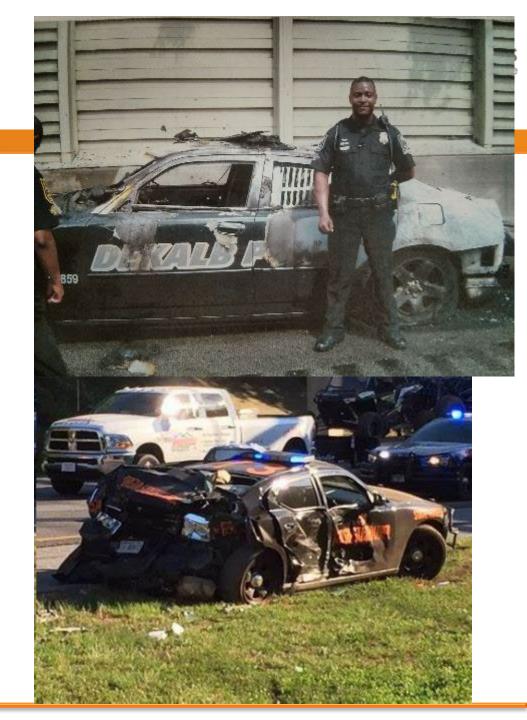

#### **Causes of collisions:**

#### **Driver charged with DUI.**

16 claims from one accident in March 2018

\$1,235,000 Total Paid So Far