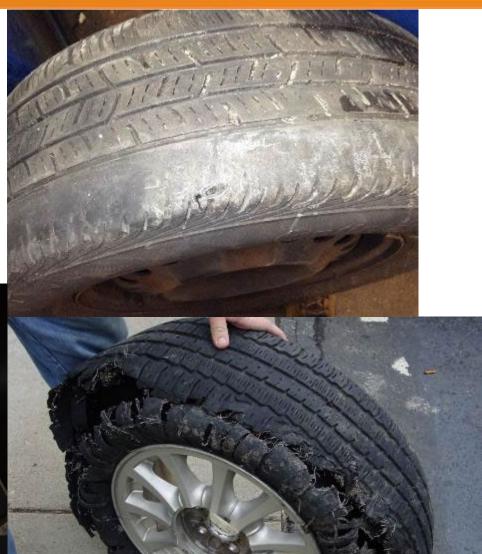

#### **Exclusions**

- Wear and Tear, mechanical or electrical breakdown.
- Blowouts, punctures or other road damage to tires