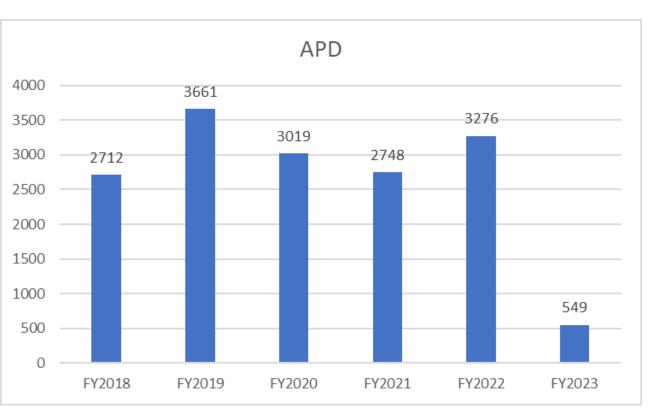

The State of Georgia had 732 APD glass claims in FY2022

225 Rear End Collisions caused by STATE DRIVERS

One Solution – Back Off! At least 3, 4 is better, seconds following distance.