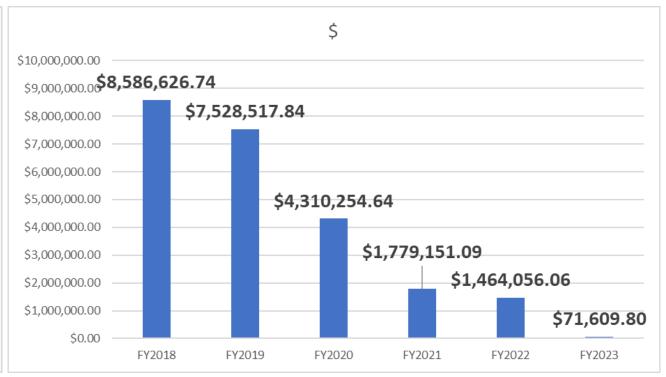

#### The State of Georgia spends about \$500 per vehicle due to Auto claims in FY2022

(Over 20,000 vehicles being operated by the State of Georgia)

|                                                                                                                                                                                                                                                                                                                                                                                                                                                                                                                                                                                                                                                                                                                                                                                                                                                                                                                                                                                                                                                                                                                                                                                                                                                                                                                                                                                                                                                                                                                                                                                                                                                                                                                                                                                                                                                                                                                                                                                                                                                                                                                                | FY2020                                            | FY2021         | FY2022          |
|--------------------------------------------------------------------------------------------------------------------------------------------------------------------------------------------------------------------------------------------------------------------------------------------------------------------------------------------------------------------------------------------------------------------------------------------------------------------------------------------------------------------------------------------------------------------------------------------------------------------------------------------------------------------------------------------------------------------------------------------------------------------------------------------------------------------------------------------------------------------------------------------------------------------------------------------------------------------------------------------------------------------------------------------------------------------------------------------------------------------------------------------------------------------------------------------------------------------------------------------------------------------------------------------------------------------------------------------------------------------------------------------------------------------------------------------------------------------------------------------------------------------------------------------------------------------------------------------------------------------------------------------------------------------------------------------------------------------------------------------------------------------------------------------------------------------------------------------------------------------------------------------------------------------------------------------------------------------------------------------------------------------------------------------------------------------------------------------------------------------------------|---------------------------------------------------|----------------|-----------------|
| APD                                                                                                                                                                                                                                                                                                                                                                                                                                                                                                                                                                                                                                                                                                                                                                                                                                                                                                                                                                                                                                                                                                                                                                                                                                                                                                                                                                                                                                                                                                                                                                                                                                                                                                                                                                                                                                                                                                                                                                                                                                                                                                                            | \$4,601,642.94                                    | \$5,070,378.49 | \$7,522,251.27  |
| AL                                                                                                                                                                                                                                                                                                                                                                                                                                                                                                                                                                                                                                                                                                                                                                                                                                                                                                                                                                                                                                                                                                                                                                                                                                                                                                                                                                                                                                                                                                                                                                                                                                                                                                                                                                                                                                                                                                                                                                                                                                                                                                                             | \$4,310,264.64                                    | \$1,779,151.09 | \$1,464,056.14  |
| WC- MVA                                                                                                                                                                                                                                                                                                                                                                                                                                                                                                                                                                                                                                                                                                                                                                                                                                                                                                                                                                                                                                                                                                                                                                                                                                                                                                                                                                                                                                                                                                                                                                                                                                                                                                                                                                                                                                                                                                                                                                                                                                                                                                                        | \$3,652,888.87                                    | \$3,141,578.23 | \$1,224,873.37  |
| Total                                                                                                                                                                                                                                                                                                                                                                                                                                                                                                                                                                                                                                                                                                                                                                                                                                                                                                                                                                                                                                                                                                                                                                                                                                                                                                                                                                                                                                                                                                                                                                                                                                                                                                                                                                                                                                                                                                                                                                                                                                                                                                                          | \$9,277,196.45                                    | \$9,991,107.81 | \$10,211,180.80 |
| Accident Cost Per Vehicle                                                                                                                                                                                                                                                                                                                                                                                                                                                                                                                                                                                                                                                                                                                                                                                                                                                                                                                                                                                                                                                                                                                                                                                                                                                                                                                                                                                                                                                                                                                                                                                                                                                                                                                                                                                                                                                                                                                                                                                                                                                                                                      | \$463.85                                          |                |                 |
| A TOURS OF THE TOU | *Total Paid as of July 2022, so FY2022 will grow. |                | <b>43133</b>    |