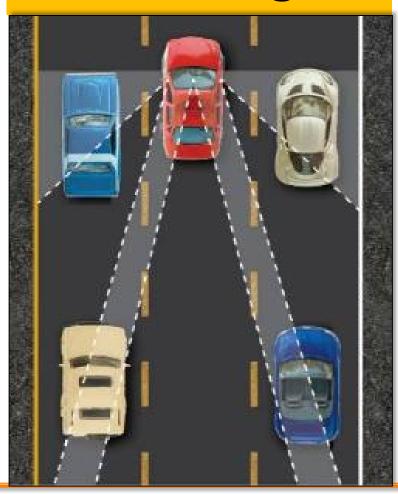

The State of Georgia had 732 APD glass claims in FY2022

225 Rear End Collisions caused by STATE DRIVERS

One Solution – Back Off! At least 3, 4 is better, seconds following distance.