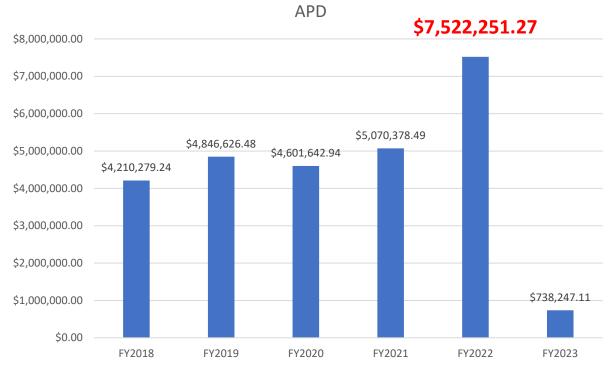

#### The State of Georgia spends about \$500 per vehicle due to Auto claims in FY2022

(Over 20,000 vehicles being operated by the State of Georgia)

|                                                                                                                                                                                                                                                                                                                                                                                                                                                                                                                                                                                                                                                                                                                                                                                                                                                                                                                                                                                                                                                                                                                                                                                                                                                                                                                                                                                                                                                                                                                                                                                                                                                                                                                                                                                                                                                                                                                                                                                                                                                                                                                                | FY2020                                            | FY2021         | FY2022          |
|--------------------------------------------------------------------------------------------------------------------------------------------------------------------------------------------------------------------------------------------------------------------------------------------------------------------------------------------------------------------------------------------------------------------------------------------------------------------------------------------------------------------------------------------------------------------------------------------------------------------------------------------------------------------------------------------------------------------------------------------------------------------------------------------------------------------------------------------------------------------------------------------------------------------------------------------------------------------------------------------------------------------------------------------------------------------------------------------------------------------------------------------------------------------------------------------------------------------------------------------------------------------------------------------------------------------------------------------------------------------------------------------------------------------------------------------------------------------------------------------------------------------------------------------------------------------------------------------------------------------------------------------------------------------------------------------------------------------------------------------------------------------------------------------------------------------------------------------------------------------------------------------------------------------------------------------------------------------------------------------------------------------------------------------------------------------------------------------------------------------------------|---------------------------------------------------|----------------|-----------------|
| APD                                                                                                                                                                                                                                                                                                                                                                                                                                                                                                                                                                                                                                                                                                                                                                                                                                                                                                                                                                                                                                                                                                                                                                                                                                                                                                                                                                                                                                                                                                                                                                                                                                                                                                                                                                                                                                                                                                                                                                                                                                                                                                                            | \$4,601,642.94                                    | \$5,070,378.49 | \$7,522,251.27  |
| AL                                                                                                                                                                                                                                                                                                                                                                                                                                                                                                                                                                                                                                                                                                                                                                                                                                                                                                                                                                                                                                                                                                                                                                                                                                                                                                                                                                                                                                                                                                                                                                                                                                                                                                                                                                                                                                                                                                                                                                                                                                                                                                                             | \$4,310,264.64                                    | \$1,779,151.09 | \$1,464,056.14  |
| WC- MVA                                                                                                                                                                                                                                                                                                                                                                                                                                                                                                                                                                                                                                                                                                                                                                                                                                                                                                                                                                                                                                                                                                                                                                                                                                                                                                                                                                                                                                                                                                                                                                                                                                                                                                                                                                                                                                                                                                                                                                                                                                                                                                                        | \$3,652,888.87                                    | \$3,141,578.23 | \$1,224,873.37  |
| Total                                                                                                                                                                                                                                                                                                                                                                                                                                                                                                                                                                                                                                                                                                                                                                                                                                                                                                                                                                                                                                                                                                                                                                                                                                                                                                                                                                                                                                                                                                                                                                                                                                                                                                                                                                                                                                                                                                                                                                                                                                                                                                                          | \$9,277,196.45                                    | \$9,991,107.81 | \$10,211,180.80 |
| Accident Cost Per Vehicle                                                                                                                                                                                                                                                                                                                                                                                                                                                                                                                                                                                                                                                                                                                                                                                                                                                                                                                                                                                                                                                                                                                                                                                                                                                                                                                                                                                                                                                                                                                                                                                                                                                                                                                                                                                                                                                                                                                                                                                                                                                                                                      | \$463.85                                          |                |                 |
| A TOURS OF THE TOU | *Total Paid as of July 2022, so FY2022 will grow. |                | <b>43133</b>    |