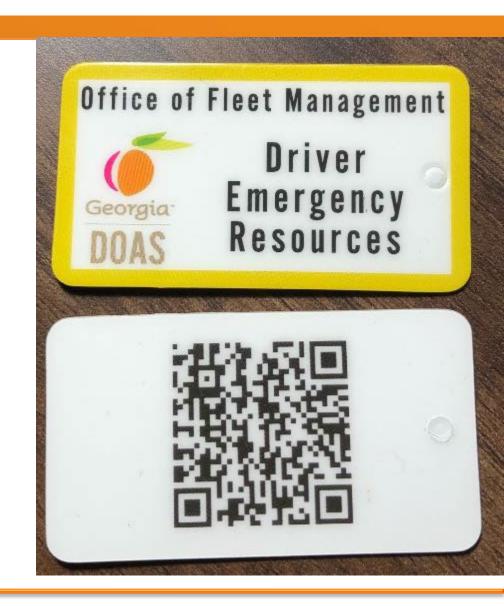

There is no coverage under the APD policy for damage to an employee's personal vehicle, even while driving on State business.

The Georgia Liability Insurance Identification Card should be carried at all times, even in a personal vehicle while driving on State business, to demonstrate proof of liability insurance.

The insurance ID card cannot be used for the registration of privately owned vehicles. To do so could result in criminal prosecution.

Copies of the APD policy or the insurance ID card can be found on the DOAS website at doas.ga.gov/risk-management

*Warning*: This card is not to be used for the registration of a privately-ownedvehicle. Any person using this card for such a purpose may be subject to criminal prosecution.

#### State of Georgia Government Vehicle Georgia Liability Insurance Identification Card

Insurer: State of Georgia DOAS/RMS Self Insurance Program

Policy Numbers: TCP - 401 - 14 - 23 / CGL - 401 - 14 - 23

Coverage: July 1, 2022 – June 30, 2023

Insured State of Georgia Government or State employees while

operating a vehicle within the scope and course of

employment.

Card Issued by DOAS Risk Management Services - Fleet

#### KEEP THIS CARD IN YOUR MOTOR VEHICLE WHILE IN OPERATION

Toll Free Phone: 1-877-656-7475 Report accidents within 48 hours
If you are in an accident, be sure to get the following information before leaving the area: