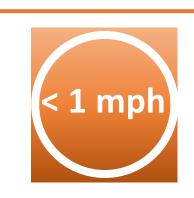

## **Backing**

Refrain from backing if you can pull through

The recommended speed for backing is less than 1 mph

If backing is required use the Straight Line-Sight Side-Blind Side method

G.O.A.L. requires you to place orange safety cones at either end of the vehicle whenever you park.