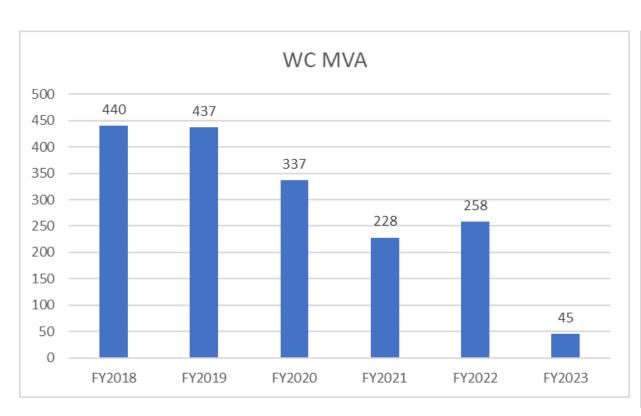

#### The State of Georgia spends about \$500 per vehicle due to Auto claims in FY2022

(Over 20,000 vehicles being operated by the State of Georgia)

|                                                                                                                                                                                                                                                                                                                                                                                                                                                                                                                                                                                                                                                                                                                                                                                                                                                                                                                                                                                                                                                                                                                                                                                                                                                                                                                                                                                                                                                                                                                                                                                                                                                                                                                                                                                                                                                                                                                                                                                                                                                                                                                                | FY2020                                            | FY2021         | FY2022          |
|--------------------------------------------------------------------------------------------------------------------------------------------------------------------------------------------------------------------------------------------------------------------------------------------------------------------------------------------------------------------------------------------------------------------------------------------------------------------------------------------------------------------------------------------------------------------------------------------------------------------------------------------------------------------------------------------------------------------------------------------------------------------------------------------------------------------------------------------------------------------------------------------------------------------------------------------------------------------------------------------------------------------------------------------------------------------------------------------------------------------------------------------------------------------------------------------------------------------------------------------------------------------------------------------------------------------------------------------------------------------------------------------------------------------------------------------------------------------------------------------------------------------------------------------------------------------------------------------------------------------------------------------------------------------------------------------------------------------------------------------------------------------------------------------------------------------------------------------------------------------------------------------------------------------------------------------------------------------------------------------------------------------------------------------------------------------------------------------------------------------------------|---------------------------------------------------|----------------|-----------------|
| APD                                                                                                                                                                                                                                                                                                                                                                                                                                                                                                                                                                                                                                                                                                                                                                                                                                                                                                                                                                                                                                                                                                                                                                                                                                                                                                                                                                                                                                                                                                                                                                                                                                                                                                                                                                                                                                                                                                                                                                                                                                                                                                                            | \$4,601,642.94                                    | \$5,070,378.49 | \$7,522,251.27  |
| AL                                                                                                                                                                                                                                                                                                                                                                                                                                                                                                                                                                                                                                                                                                                                                                                                                                                                                                                                                                                                                                                                                                                                                                                                                                                                                                                                                                                                                                                                                                                                                                                                                                                                                                                                                                                                                                                                                                                                                                                                                                                                                                                             | \$4,310,264.64                                    | \$1,779,151.09 | \$1,464,056.14  |
| WC- MVA                                                                                                                                                                                                                                                                                                                                                                                                                                                                                                                                                                                                                                                                                                                                                                                                                                                                                                                                                                                                                                                                                                                                                                                                                                                                                                                                                                                                                                                                                                                                                                                                                                                                                                                                                                                                                                                                                                                                                                                                                                                                                                                        | \$3,652,888.87                                    | \$3,141,578.23 | \$1,224,873.37  |
| Total                                                                                                                                                                                                                                                                                                                                                                                                                                                                                                                                                                                                                                                                                                                                                                                                                                                                                                                                                                                                                                                                                                                                                                                                                                                                                                                                                                                                                                                                                                                                                                                                                                                                                                                                                                                                                                                                                                                                                                                                                                                                                                                          | \$9,277,196.45                                    | \$9,991,107.81 | \$10,211,180.80 |
| Accident Cost Per Vehicle                                                                                                                                                                                                                                                                                                                                                                                                                                                                                                                                                                                                                                                                                                                                                                                                                                                                                                                                                                                                                                                                                                                                                                                                                                                                                                                                                                                                                                                                                                                                                                                                                                                                                                                                                                                                                                                                                                                                                                                                                                                                                                      | \$463.85                                          |                |                 |
| A TOURS OF THE TOU | *Total Paid as of July 2022, so FY2022 will grow. |                | <b>43133</b>    |