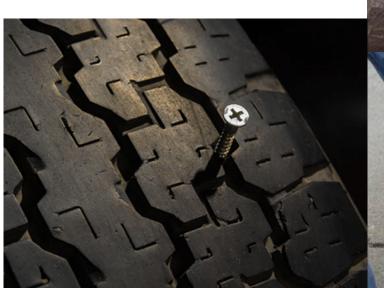

#### **Exclusions**

- Wear and Tear, mechanical or electrical breakdown.
- Blowouts, punctures or other road damage to tires