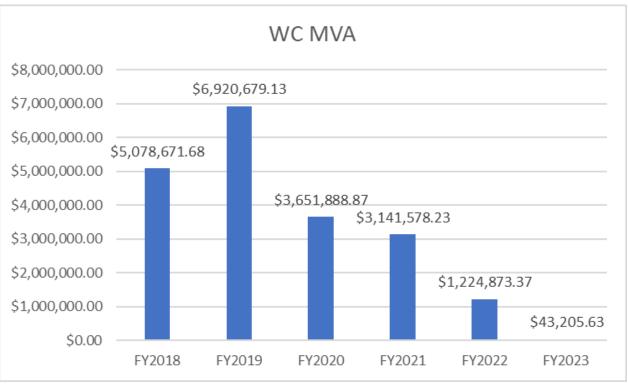

#### The State of Georgia spends about \$500 per vehicle due to Auto claims in FY2022

(Over 20,000 vehicles being operated by the State of Georgia)

|                                                                                                                                                                                                                                                                                                                                                                                                                                                                                                                                                                                                                                                                                                                                                                                                                                                                                                                                                                                                                                                                                                                                                                                                                                                                                                                                                                                                                                                                                                                                                                                                                                                                                                                                                                                                                                                                                                                                                                                                                                                                                                                                | FY2020                                            | FY2021         | FY2022          |
|--------------------------------------------------------------------------------------------------------------------------------------------------------------------------------------------------------------------------------------------------------------------------------------------------------------------------------------------------------------------------------------------------------------------------------------------------------------------------------------------------------------------------------------------------------------------------------------------------------------------------------------------------------------------------------------------------------------------------------------------------------------------------------------------------------------------------------------------------------------------------------------------------------------------------------------------------------------------------------------------------------------------------------------------------------------------------------------------------------------------------------------------------------------------------------------------------------------------------------------------------------------------------------------------------------------------------------------------------------------------------------------------------------------------------------------------------------------------------------------------------------------------------------------------------------------------------------------------------------------------------------------------------------------------------------------------------------------------------------------------------------------------------------------------------------------------------------------------------------------------------------------------------------------------------------------------------------------------------------------------------------------------------------------------------------------------------------------------------------------------------------|---------------------------------------------------|----------------|-----------------|
| APD                                                                                                                                                                                                                                                                                                                                                                                                                                                                                                                                                                                                                                                                                                                                                                                                                                                                                                                                                                                                                                                                                                                                                                                                                                                                                                                                                                                                                                                                                                                                                                                                                                                                                                                                                                                                                                                                                                                                                                                                                                                                                                                            | \$4,601,642.94                                    | \$5,070,378.49 | \$7,522,251.27  |
| AL                                                                                                                                                                                                                                                                                                                                                                                                                                                                                                                                                                                                                                                                                                                                                                                                                                                                                                                                                                                                                                                                                                                                                                                                                                                                                                                                                                                                                                                                                                                                                                                                                                                                                                                                                                                                                                                                                                                                                                                                                                                                                                                             | \$4,310,264.64                                    | \$1,779,151.09 | \$1,464,056.14  |
| WC- MVA                                                                                                                                                                                                                                                                                                                                                                                                                                                                                                                                                                                                                                                                                                                                                                                                                                                                                                                                                                                                                                                                                                                                                                                                                                                                                                                                                                                                                                                                                                                                                                                                                                                                                                                                                                                                                                                                                                                                                                                                                                                                                                                        | \$3,652,888.87                                    | \$3,141,578.23 | \$1,224,873.37  |
| Total                                                                                                                                                                                                                                                                                                                                                                                                                                                                                                                                                                                                                                                                                                                                                                                                                                                                                                                                                                                                                                                                                                                                                                                                                                                                                                                                                                                                                                                                                                                                                                                                                                                                                                                                                                                                                                                                                                                                                                                                                                                                                                                          | \$9,277,196.45                                    | \$9,991,107.81 | \$10,211,180.80 |
| Accident Cost Per Vehicle                                                                                                                                                                                                                                                                                                                                                                                                                                                                                                                                                                                                                                                                                                                                                                                                                                                                                                                                                                                                                                                                                                                                                                                                                                                                                                                                                                                                                                                                                                                                                                                                                                                                                                                                                                                                                                                                                                                                                                                                                                                                                                      | \$463.85                                          |                |                 |
| A TOURS OF THE TOU | *Total Paid as of July 2022, so FY2022 will grow. |                | <b>43133</b>    |